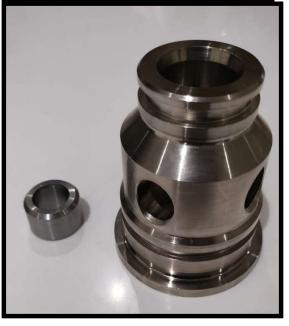

### > ROTATING SWIVELS

STRAIGHT ROTATING SWIVELS
THEY ARE MANUFACTURER OF
TWO TYPES BALANCING AND
EGG PROFILE TYPES SWIVELS WE
ARE PRODUCED A ½",¾",1",
1.1/4"&1.1/2" SIZE AVAILABLE