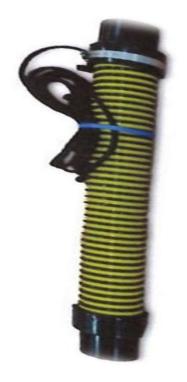

### > 1. OUR SPECIFICATION

TIGER TAIL WITH TIPS DN76 AND DN50 OPTIMIZE THE UNBLOCKING OF YXR PIPE WITH OUR PROFESSIONAL TIGER TAIL