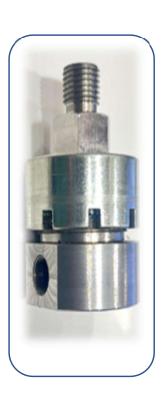

### > ROTATING SWIVELS

STRAIGHT ROTATING SWIVELS
THEY ARE MANUFACTURER OF
TWO TYPES BALANCING AND
EGG PROFILE TYPES SWIVELS WE
ARE PRODUCED A ½",¾",1",
1.1/4"&1.1/2" SIZE AVAILABLE