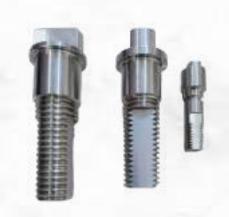

**Brass Round Knob** 

**Square Insert** 

**Precision Spindle** 

**Brass Adaptor** 

**Brass Barrel** 

**Brass Clamp** 

**Brass Nut** 

**Hex Connector** 

**Brass Lift Hook** 

**Brass Socket** 

**Hose Nozzle** 

Aluminium Industrial Clam

Brass Pressure Gauge Nipple

Brass Hex Bushing

**Handle Nozzle** 

**Brass Filter** 