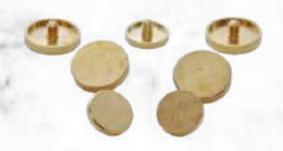

**Screw Cover Cap** 

Brass Spindle Pin

**Brass Forging Knob** 

**Brass Bullet** 

**Big Hex Nut** 

Cylinder Lock Barrel

**Brass Disc** 

**Brass Head Pin** 

**Brass Head Washer** 

**Brass Hub** 

**Brass Jet** 

**Knurling Pin** 

**Brass Hook** 

209

Brass Banjo

**Brass Square Pin** 