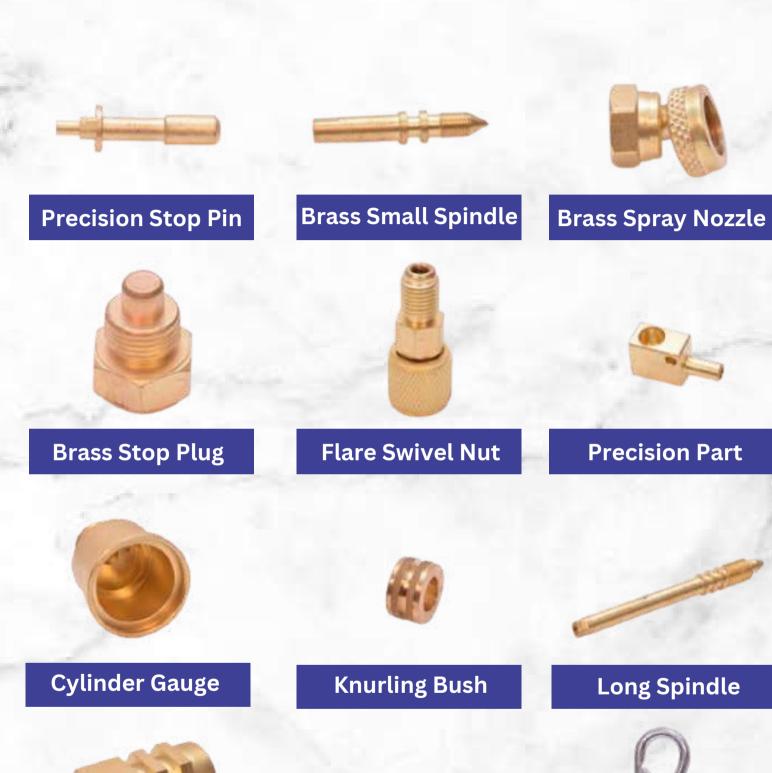

Surgical Component

**Brass Wheel** 

**Brass Stop Pin** 

**Brass Hex** 

**Square Needle** 

**Brass Splid Pin** 

Paani Precisions stands as a leading manufacturer, supplier, and exporter of CNC turned components, recognized for quality and reliability. We ensure that only premium-grade brass metal is used in manufacturing, meticulously balancing copper and zinc to meet industry standards. Our reputation as a trusted CNC turned components provider has been built on product excellence and timely delivery, earning us strong client acclaim. With state-of-the-art technology, we produce high-quality components tailored to a wide range of industries, known for their exceptional features and versatile applications