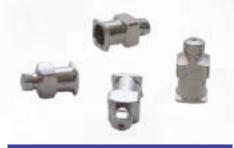

### Finish & Coating:

- Natural Clean,
- Nickel,
- Silver,
- Tin,
- White,
- Yellow
- or Blue Zinc.

**Valve Spindle** 

**Brass Pin Slotted** 

**Screw Cover Cap** 

**Brass Pin** 

**Brass Pin & Cap** 

**Brass Pivot Pin** 

**Screw Cover Cap** 

Brass Spindle Pin

**Brass Forging Knob** 

**Brass Bullet** 

**Big Hex Nut** 

Cylinder Lock Barrel

**Brass Disc** 

**Brass Head Pin** 