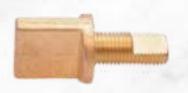

#### Standard Specification:

- For connecting pipes or fittings of different types
- Brass for corrosion resistance, ductility at high temperatures, and low magnetic permeability
- Operating temperatures range from -53 to 121 degrees C (-65 to 250 degrees F)
- Operating temperatures range from -53 to 121 degrees C (-65 to 250 degrees F)