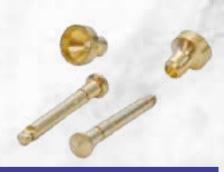

### Finish & Coating:

- Natural Clean,
- Nickel,
- Silver,
- Tin,
- White,
- Yellow
- or Blue Zinc.

**Valve Spindle** 

**Brass Pin Slotted** 

**Screw Cover Cap** 

**Brass Pin** 

**Brass Pin & Cap** 

**Brass Pivot Pin** 

**Screw Cover Cap** 

Brass Spindle Pin

**Brass Forging Knob** 

**Brass Bullet** 

**Big Hex Nut** 

Cylinder Lock Barrel

**Brass Disc** 

**Brass Head Pin** 