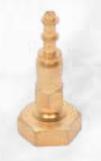

### Finish & Coating:

- Natural Clean,
- Nickel,
- Silver,
- Tin,
- White,
- Yellow
- or Blue Zinc.

**Valve Spindle** 

**Brass Pin Slotted** 

**Screw Cover Cap** 

**Brass Pin** 

**Brass Pin & Cap** 

**Brass Pivot Pin** 