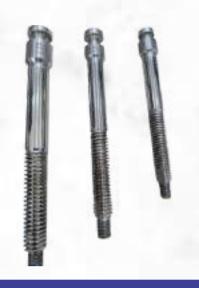

### Finish & Coating:

- Natural Clean,
- Nickel,
- Silver,
- Tin,
- White,
- Yellow
- or Blue Zinc.

**Valve Spindle** 

**Brass Pin Slotted** 

**Screw Cover Cap** 

**Brass Pin** 

**Brass Pin & Cap** 

**Brass Pivot Pin** 

**Screw Cover Cap** 

Brass Spindle Pin

**Brass Forging Knob** 

**Brass Bullet** 

**Big Hex Nut** 

Cylinder Lock Barrel

**Brass Disc** 

**Brass Head Pin** 