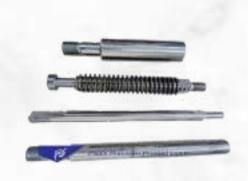

**Brass Round Knob** 

**Square Insert** 

**Precision Spindle** 

**Brass Adaptor** 

**Brass Barrel** 

**Brass Clamp** 

**Brass Nut** 

**Hex Connector** 

#### Features:

- Easy installation
- Provides high quality surface finish
- Rust resistant
- High tensile strength
- Optimum quality
- Ideal for highly customized Precision components
- Complex parts can be made effectively