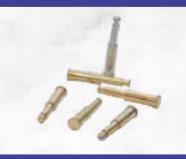

**Screw Cover Cap** 

Brass Spindle Pin

**Brass Forging Knob** 

**Brass Bullet** 

**Big Hex Nut** 

Cylinder Lock Barrel

**Brass Disc** 

**Brass Head Pin** 

**Brass Head Washer** 

**Brass Hub** 

**Brass Jet** 

**Knurling Pin** 

**Brass Hook** 

209

Brass Banjo

**Brass Square Pin** 