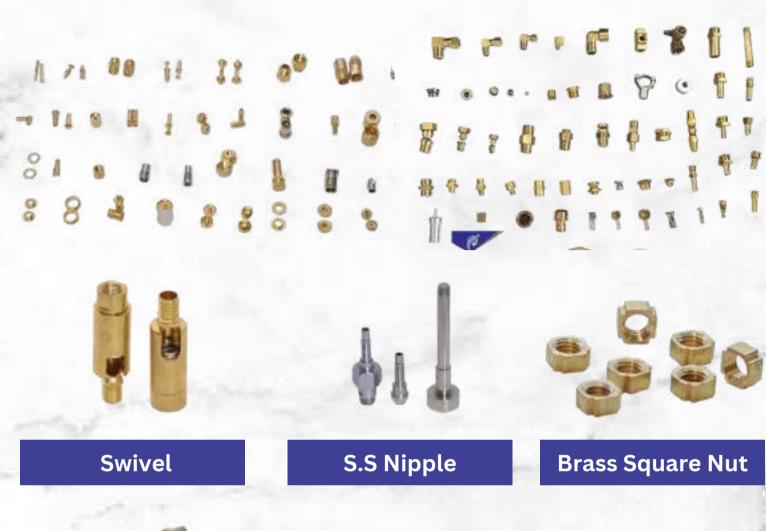

### Finish & Coating:

- Natural Clean,
- Nickel,
- Silver,
- Tin,
- White,
- Yellow
- or Blue Zinc.

**Valve Spindle** 

**Brass Pin Slotted** 

**Screw Cover Cap** 

**Brass Pin** 

**Brass Pin & Cap** 

**Brass Pivot Pin** 

**Screw Cover Cap** 

Brass Spindle Pin

**Brass Forging Knob** 

**Brass Bullet** 

**Big Hex Nut** 

Cylinder Lock Barrel

**Brass Disc** 

**Brass Head Pin** 

**Brass Head Washer** 

**Brass Hub** 

**Brass Jet** 

**Knurling Pin** 

**Brass Hook** 

209

Brass Banjo

**Brass Square Pin** 

**Brass Round Knob** 

**Square Insert** 

**Precision Spindle** 

**Brass Adaptor** 

**Brass Barrel** 

**Brass Clamp** 

**Brass Nut** 

**Hex Connector** 

**Brass Lift Hook** 

**Brass Socket** 

**Hose Nozzle** 

Aluminium Industrial Clam

Brass Pressure Gauge Nipple

Brass Hex Bushing

**Handle Nozzle** 

**Brass Filter** 

Surgical Component

**Brass Wheel** 

**Brass Stop Pin** 

**Brass Hex** 

**Square Needle** 

**Brass Splid Pin** 

Paani Precisions stands as a leading manufacturer, supplier, and exporter of CNC turned components, recognized for quality and reliability. We ensure that only premium-grade brass metal is used in manufacturing, meticulously balancing copper and zinc to meet industry standards. Our reputation as a trusted CNC turned components provider has been built on product excellence and timely delivery, earning us strong client acclaim. With state-of-the-art technology, we produce high-quality components tailored to a wide range of industries, known for their exceptional features and versatile applications