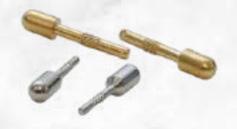

### Finish & Coating:

- Natural Clean,
- Nickel,
- Silver,
- Tin,
- White,
- Yellow
- or Blue Zinc.

**Valve Spindle** 

**Brass Pin Slotted** 

**Screw Cover Cap** 

**Brass Pin** 

**Brass Pin & Cap** 

**Brass Pivot Pin** 

**Screw Cover Cap** 

Brass Spindle Pin

**Brass Forging Knob** 

**Brass Bullet** 

**Big Hex Nut** 

Cylinder Lock Barrel

**Brass Disc** 

**Brass Head Pin** 