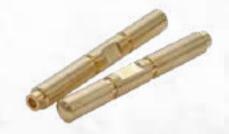

### Finish & Coating:

- Natural Clean,
- Nickel,
- Silver,
- Tin,
- White,
- Yellow
- or Blue Zinc.

**Valve Spindle** 

**Brass Pin Slotted** 

**Screw Cover Cap** 

**Brass Pin** 

**Brass Pin & Cap** 

**Brass Pivot Pin** 

**Screw Cover Cap** 

Brass Spindle Pin

**Brass Forging Knob** 

**Brass Bullet** 

**Big Hex Nut** 

Cylinder Lock Barrel

**Brass Disc** 

**Brass Head Pin** 