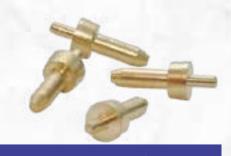

### Finish & Coating:

- Natural Clean,
- Nickel,
- Silver,
- Tin,
- White,
- Yellow
- or Blue Zinc.

**Valve Spindle** 

**Brass Pin Slotted** 

**Screw Cover Cap** 

**Brass Pin** 

**Brass Pin & Cap** 

**Brass Pivot Pin** 

**Screw Cover Cap** 

Brass Spindle Pin

**Brass Forging Knob** 

**Brass Bullet** 

**Big Hex Nut** 

Cylinder Lock Barrel

**Brass Disc** 

**Brass Head Pin** 