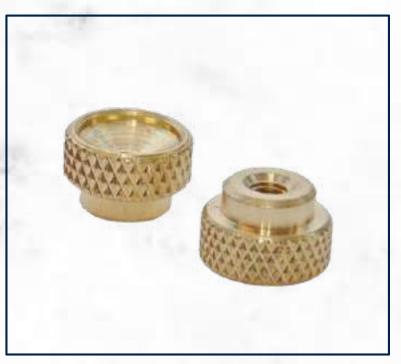

**Screw Cover Cap** 

Brass Spindle Pin

**Brass Forging Knob** 

**Brass Bullet** 

**Big Hex Nut** 

Cylinder Lock Barrel

**Brass Disc** 

**Brass Head Pin** 