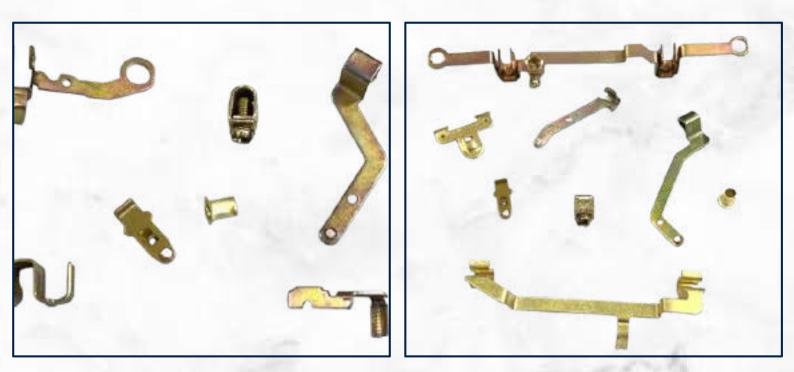

seamless functionality for electrical applications. With cutting-edge technology and a commitment to excellence, we provide reliable solutions that empower your electrical systems. Trust us for robust, long-lasting, and customizable brass switch components tailored to your needs.

#### Material:

• Brass Extruded or Brass Casted.

#### Available Size :

• As Per Customer Requirement.

#### **Application :**

• Air / Water / Oil / Fuel.

#### **Special Features :**

• Thread as per international Go and Not Go Gauge Standard.

#### **Material Grades:**

- CuZn39Pb3
- CW614N
- CW602N
- CZ132
- C35330

#### **Threads:**

- ISO Metric (MM),
- UTS,
- UNC
- UNEF,
- NPT,
- BSP,
- BSPT,
- BSW,
- BSF,
- BA

#### Finish & Coating :

## **Brass Switch Parts**



Pg.05

## **Brass Switch Parts**







## **Switch Sheet Metal Components**

We specialize in manufacturing precision-engineered brass switch sheet metal components that deliver exceptional quality and durability. Our components are crafted to meet the demanding requirements of modern electrical systems, ensuring reliability and long-lasting performance. With advanced manufacturing processes and a commitment to excellence, we provide customized solutions that align with your specific needs. Choose us for superior craftsmanship and trusted partnerships.

#### Material:

• Brass Extruded or Brass Casted.

#### Available Size :

• As Per Customer Requirement.

#### **Application :**

• Air / Water / Oil / Fuel.

#### **Special Features :**

• Thread as per international Go and Not Go Gauge Standard.

#### **Material Grades:**

-