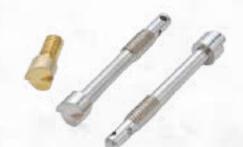

## **Brass Electrical Components**

**Brass Slotted** 

**Sealing Screw** 

**Brass Charging** Socket

### **Brass Connector** Female Socket

### **Brass Terminal**

**Connector Pin** 