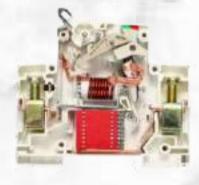

## MCB Components Parts

MCCB in side full assembly Solenoid Tripping System Circuit Breaker Spare Parts

MCB Solenoid Tripping Coil

## MCCB Copper Coil

RCCB and MCCB all assembly parts

Pg.10