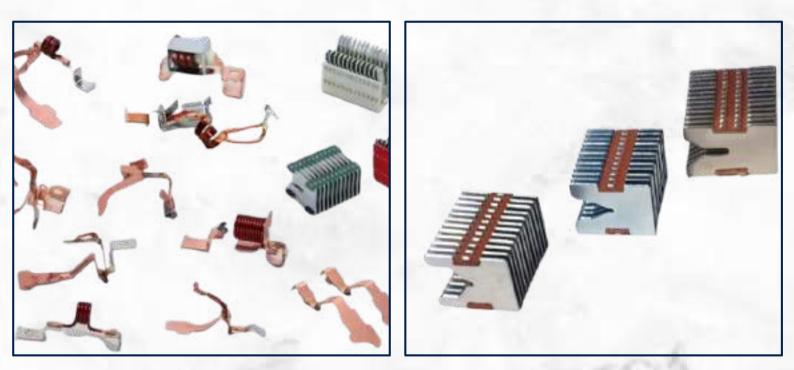

the demanding requirements of modern electrical systems, ensuring reliability and long-lasting performance. With advanced manufacturing processes and a commitment to excellence, we provide customized solutions that align with your specific needs. Choose us for superior craftsmanship and trusted partnerships.

#### Material:

• Brass Extruded or Brass Casted.

#### Available Size :

• As Per Customer Requirement.

#### **Application :**

• Air / Water / Oil / Fuel.

#### **Special Features :**

• Thread as per international Go and Not Go Gauge Standard.

#### **Material Grades:**

- CuZn39Pb3
- CW614N
- CW602N
- CZ132
- C35330

#### Threads:

- ISO Metric (MM),
- UTS,
- UNC
- UNEF,
- NPT,
- BSP,
- BSPT,BSW.
- BSW
   BSF,
- BA

#### Finish & Coating :



## Switch Sheet Metal Components





## **MCCB Metal Components**

We are a trusted manufacturer of brass MCCB metal components, delivering precision-engineered solutions for molded case circuit breakers. Designed for durability and optimal performance, our components meet the stringent demands of modern electrical systems. With advanced manufacturing processes and a focus on quality, we ensure reliable, long-lasting, and customized solutions to power your projects with confidence

#### Material:

• Brass Extruded or Brass Casted.

#### Available Size :

• As Per Customer Requirement.

#### **Application :**

• Air / Water / Oil / Fuel.

#### **Special Features :**

• Thread as per international Go and Not Go Gauge Standard.

#### **Material Grades:**

- CuZn39Pb3
- CW614N
- CW602N
- CZ132
- C35330

#### Threads:

- ISO Met