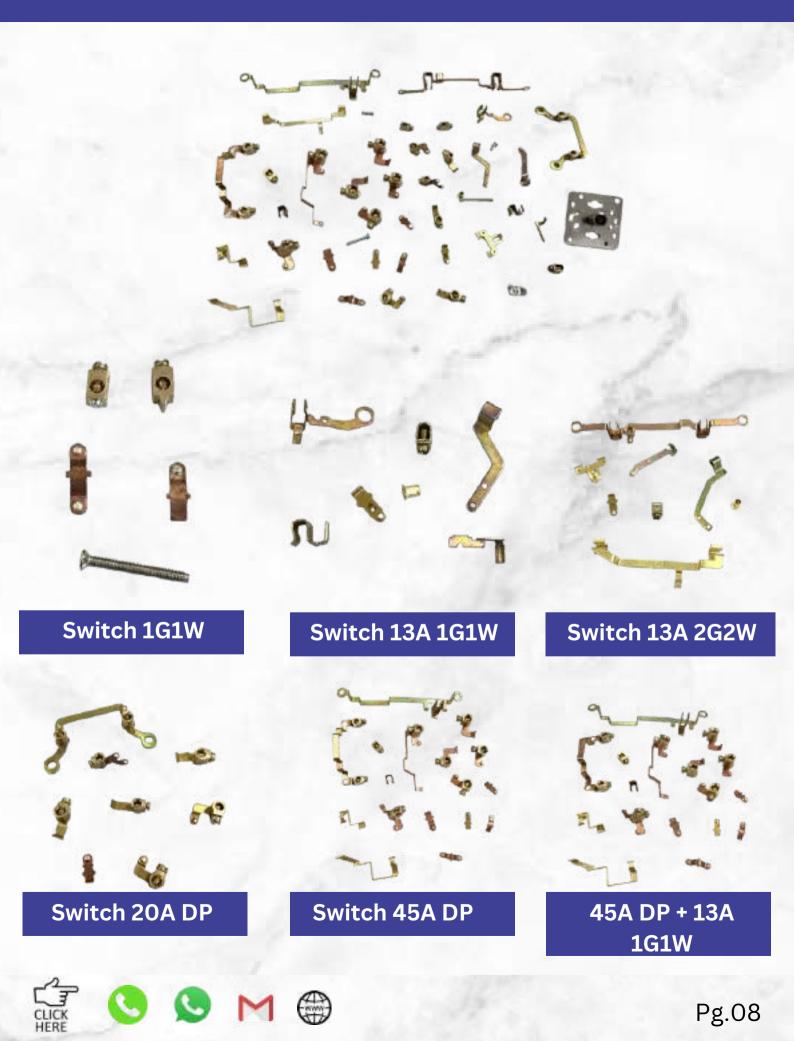

et the demanding requirements of modern electrical systems, ensuring reliability and long-lasting performance. With advanced manufacturing processes and a commitment to excellence, we provide customized solutions that align with your specific needs. Choose us for superior craftsmanship and trusted partnerships.

#### Material:

• Brass Extruded or Brass Casted.

#### Available Size :

• As Per Customer Requirement.

#### **Application :**

• Air / Water / Oil / Fuel.

#### **Special Features :**

• Thread as per international Go and Not Go Gauge Standard.

#### **Material Grades:**

- CuZn39Pb3
- CW614N
- CW602N
- CZ132
- C35330

#### Threads:

- ISO Metric (MM),
- UTS,
- UNC
- UNEF,
- NPT,
- BSP,
- BSPT,BSW.
- BSW
   BSF,
- BA

#### Finish & Coating :



## Switch Sheet Metal Components





## **MCCB Metal Components**

We are a trusted manufacturer of brass MCCB metal components, delivering precision-engineered solutions for molded case circuit breakers. Designed for durability and optimal performance, our components meet the stringent demands of modern electrical systems. With advanced manufacturing processes and a focus on quality, we ensure reliable, long-lasting, and customized solutions to power your projects with confidence

#### Material:

• Brass Extruded or Brass Casted.

#### Available Size :

• As Per Customer Requirement.

#### **Application :**

• Air / Water / Oil / Fuel.

#### **Special Features :**

• Thread as per international Go and Not Go Gauge Standard.

#### **Material Grades:**

- CuZn39Pb3
- CW614N
- CW602N
- CZ132
- C35330

#### Threads:

- ISO M