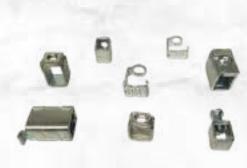

al performance, our components meet the stringent demands of modern electrical systems. With advanced manufacturing processes and a focus on quality, we ensure reliable, long-lasting, and customized solutions to power your projects with confidence

#### Material:

• Brass Extruded or Brass Casted.

#### Available Size :

• As Per Customer Requirement.

#### **Application :**

• Air / Water / Oil / Fuel.

#### **Special Features :**

• Thread as per international Go and Not Go Gauge Standard.

#### **Material Grades:**

- CuZn39Pb3
- CW614N
- CW602N
- CZ132
- C35330

#### Threads:

- ISO Metric (MM),
- UTS,
- UNC
- UNEF,
- NPT,
- BSP,
- BSPT,
   BSW.
- BSW
- BA
- BA

#### Finish & Coating :

## **MCCB Metal Components**



### Arc Chute & Coil



Arc Chute Assembly



### **MCB** Terminal



## MCB Components Parts



MCCB in side full assembly Solenoid Tripping System Circuit Breaker Spare Parts

MCB Solenoid Tripping Coil



## MCCB Copper Coil



RCCB and MCCB all assembly parts









Pg.10



## **Transformer Part**

We specialize in manufacturing high-quality brass transfer parts, designed for precision and durability in various industrial applications. With a focus on superior craftsmanship and advanced technology, our transfer parts ensure seamless performance and long-lasting reliability. Trust us for customized solutions that meet your exact specifications and deliver excellence in every detail.

#### Material:

• Brass Extruded or Brass Casted.

#### Available Size :

• As Per Customer Requirement.

#### **Application :**

• Air / Water / Oil / Fuel.

#### **Spe