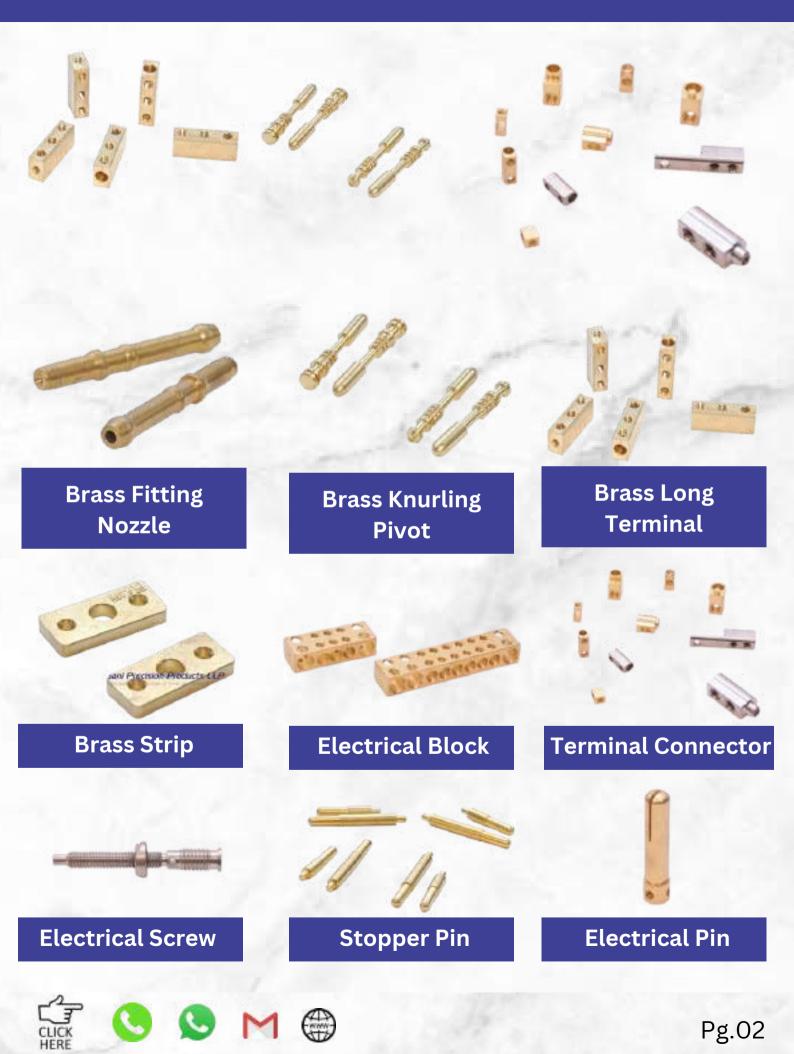

## **Brass Electrical Components**

**Brass Slotted** 

**Sealing Screw** 

**Brass Charging** Socket

### **Brass Connector** Female Socket

### **Brass Terminal**

**Connector Pin** 

#### **Brass Connector**

### **Electrical Pin**

### **Plug Socket**

## **Terminal Lug**

**Connector Male Female Pin** 

## **Plug Socket** And Pin

**Brass Two Way** Terminal