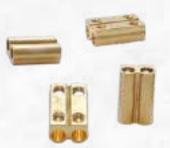

## **Brass Electrical Components**

## **Brass Electrical Components**

**Brass Slotted** 

**Sealing Screw** 

**Brass Charging** Socket

### **Brass Connector** Female Socket

### **Brass Terminal**

**Connector Pin** 

#### **Brass Connector**

### **Electrical Pin**

### **Plug Socket**

## **Terminal Lug**

**Connector Male Female Pin** 

## **Plug Socket** And Pin

**Brass Two Way** Terminal