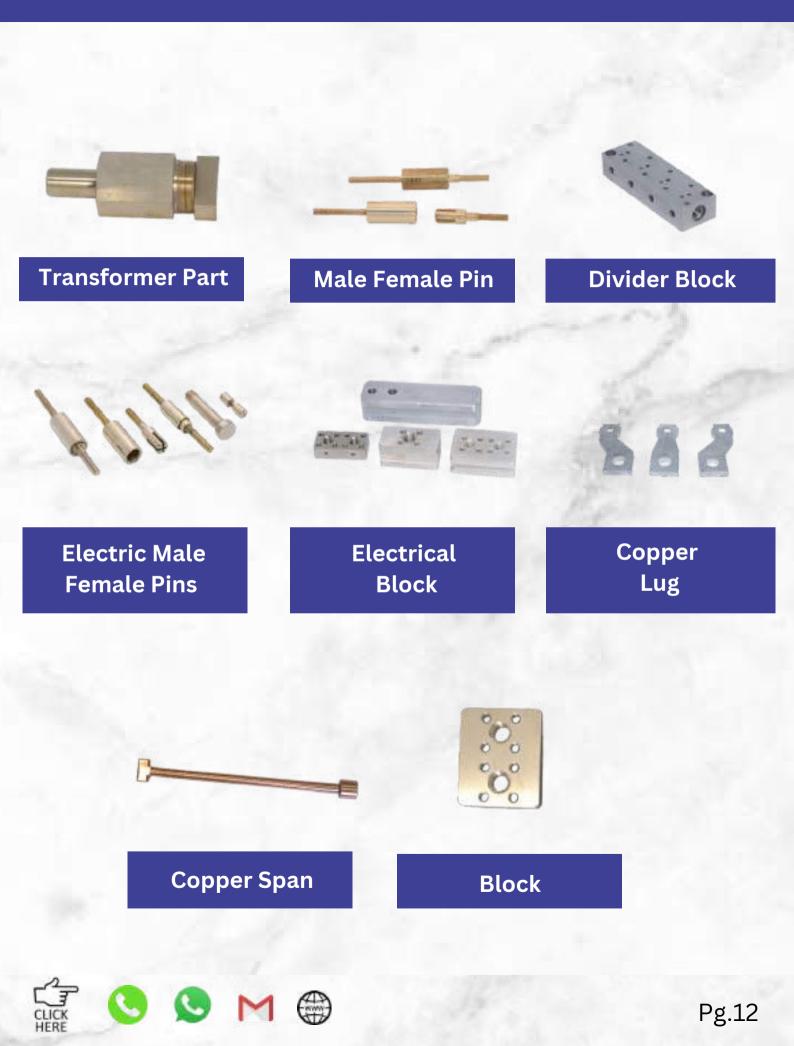

## **Transformer Part**

We specialize in manufacturing high-quality brass transfer parts, designed for precision and durability in various industrial applications. With a focus on superior craftsmanship and advanced technology, our transfer parts ensure seamless performance and long-lasting reliability. Trust us for customized solutions that meet your exact specifications and deliver excellence in every detail.

## **Transformer Part**